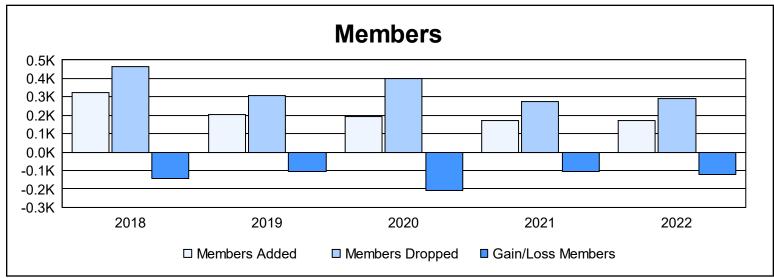

| Year      | New<br>Clubs | Dropped<br>Clubs | Gain/<br>Loss<br>Clubs | New<br>Members | Charter<br>Members | Reinstate<br>Members | Transfer<br>Members | Total<br>Member<br>Added | Total<br>Members<br>Dropped | Gain/<br>Loss<br>Members |
|-----------|--------------|------------------|------------------------|----------------|--------------------|----------------------|---------------------|--------------------------|-----------------------------|--------------------------|
| 2017-2018 |              | 4                | -3                     | 264            | 29                 | 9                    | 21                  | 323                      | 464                         | -141                     |
| 2018-2019 | 0            | 3                | -3                     | 157            | 10                 | 27                   | 9                   | 203                      | 309                         | -106                     |
| 2019-2020 | 1            | 6                | -5                     | 147            | 25                 | 12                   | 9                   | 193                      | 399                         | -206                     |
| 2020-2021 | 0            | 5                | -5                     | 127            | 1                  | 37                   | 5                   | 170                      | 277                         | -107                     |
| 2021-2022 | 0            | 6                | -6                     | 161            | 0                  | 7                    | 3                   | 171                      | 291                         | -120                     |
| Average   | 0            | 5                | -4                     | 171            | 13                 | 18                   | 9                   | 212                      | 348                         | -136                     |