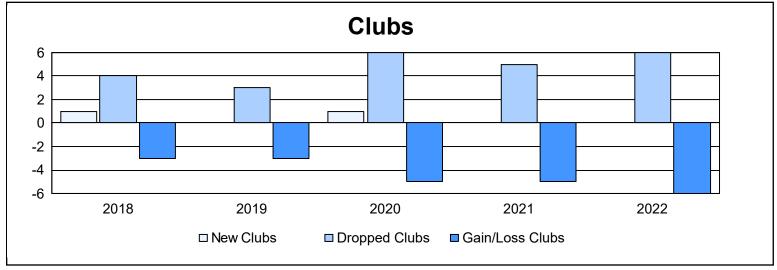

| Year      | New<br>Clubs | Dropped<br>Clubs | Gain/<br>Loss<br>Clubs | New<br>Members | Charter<br>Members | Reinstate<br>Members | Transfer<br>Members | Total<br>Member<br>Added | Total<br>Members<br>Dropped | Gain/<br>Loss<br>Members |
|-----------|--------------|------------------|------------------------|----------------|--------------------|----------------------|---------------------|--------------------------|-----------------------------|--------------------------|
| 2017-2018 |              | 4                | -3                     | 264            | 29                 | 9                    | 21                  | 323                      | 464                         | -141                     |
| 2018-2019 | 0            | 3                | -3                     | 157            | 10                 | 27                   | 9                   | 203                      | 309                         | -106                     |
| 2019-2020 | 1            | 6                | -5                     | 147            | 25                 | 12                   | 9                   | 193                      | 399                         | -206                     |
| 2020-2021 | 0            | 5                | -5                     | 127            | 1                  | 37                   | 5                   | 170                      | 277                         | -107                     |
| 2021-2022 | 0            | 6                | -6                     | 161            | 0                  | 7                    | 3                   | 171                      | 291                         | -120                     |
| Average   | 0            | 5                | -4                     | 171            | 13                 | 18                   | 9                   | 212                      | 348                         | -136                     |